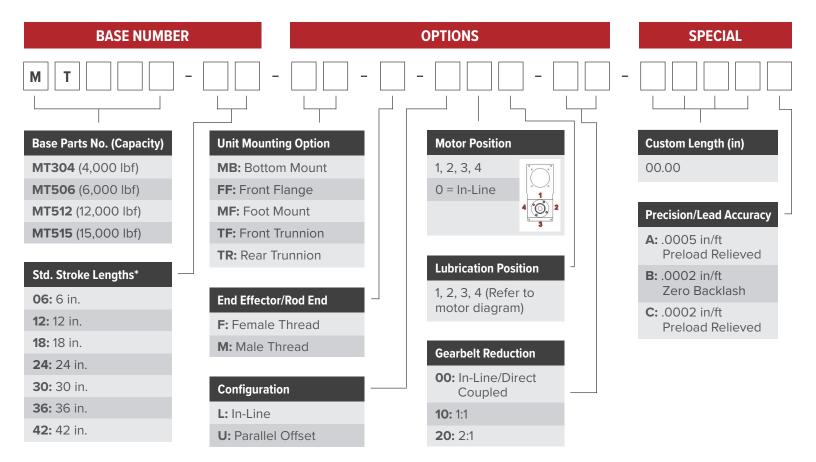

## PRODUCT ORDERING GUIDE

## **Eliminator Series MT**

Custom products are available.

Contact <a href="mailto:sales@edriveactuators.com">sales@edriveactuators.com</a> with your requirements.

\* MT304 is available with stroke lengths up to 30 in. MT506 and MT512 are available with stroke lengths up to 42 in. MT515 is available with stroke lengths up to 36 in.