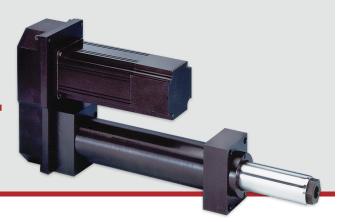

## **Eliminator Series MT**

Custom products are available.

Contact <a href="mailto:sales@edriveactuators.com">sales@edriveactuators.com</a> with your requirements.

\* MT304 is available with stroke lengths up to 30 in. MT506 and MT512 are available with stroke lengths up to 42 in. MT515 is available with stroke lengths up to 36 in.